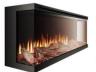

3 SIDED PANORAMIC FIRE

SCAN FOR PRICE

#### Horizon Series 1828 Plus Panoramic Fire - 72 Inch

Our HORIZON Series 3 Sided Panoramic Fires will make a statement in any Media Wall. All Plus Models feature our Adaptive Trim System enabling easy 1, 2 or 3 Sided Installation and are designed to be used specifically in Plasterboard or MDF builds. All of our models are built to the highest standards and feature state of the art technology enabling a variety of colour and flame effects at the touch of a button.

Fire: 1828mm Flange: 1866mm Width Height Fire: 470mm Flange: 420mm Depth Fire: 270mm Flange: 190mm Heater 900W-1800W Timer 0.5 Hours To 8 Hours Flame 6 Flame Effects + Brighness Fuel Bed Real Hand Crafted Log Set Lighting Effects 11 Down Light Colours