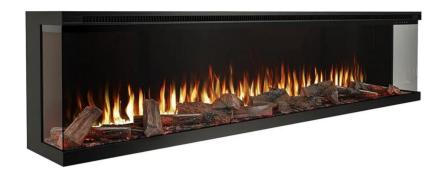

#### **HORIZON SERIES** 1270

SCAN FOR PRIC

3 SIDED PANORAMIC FIRE

#### Horizon Series 1270 Panoramic Fire - 50 Inch.

Our HORIZON Series 3 Sided Panoramic Fires will make a statement in any room. All of our models are built to the highest standards and feature state of the art technology enabling a variety of colour and flame effects at the touch of a button.

Width 1270mm Height 470mm Depth 270mm 900W-1800W Heater 0.5 Hours To 8 Hours Timer Flame 6 Flame Effects + Brighness Fuel Bed Real Hand Crafted Log Set Lighting Effects 11 Down Light Colours

**HORIZON SERIES** 1270 Plus