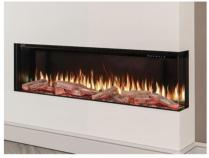

#### **HORIZON SERIES** 1270

SCAN FOR PRIC

3 SIDED PANORAMIC FIRE

#### Horizon Series 1270 Panoramic Fire - 50 Inch.

Our HORIZON Series 3 Sided Panoramic Fires will make a statement in any room. All of our models are built to the highest standards and feature state of the art technology enabling a variety of colour and flame effects at the touch of a button.

Width 1270mm Height 470mm Depth 270mm 900W-1800W Heater 0.5 Hours To 8 Hours Timer Flame 6 Flame Effects + Brighness Fuel Bed Real Hand Crafted Log Set Lighting Effects 11 Down Light Colours

**HORIZON SERIES** 1270 Plus