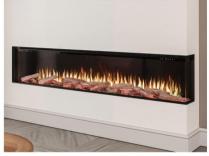

#### **HORIZON SERIES** 1524

3 SIDED PANORAMIC FIRE

#### Horizon Series 1524 Panoramic Fire - 60 Inch.

Our HORIZON Series 3 Sided Panoramic Fires will make a statement in any room. All of our models are built to the highest standards and feature state of the art technology enabling a variety of colour and flame effects at the touch of a button.

Width 1524mm Height 470mm Depth 270mm 900W-1800W Heater Timer 0.5 Hours To 8 Hours Flame 6 Flame Effects + Brighness Fuel Bed Real Hand Crafted Log Set Lighting Effects 11 Down Light Colours

**HORIZON SERIES** 1524 Plus