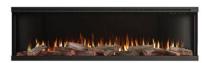

### 1828 Panoramic

**HORIZON SERIES** 1828

3 SIDED PANORAMIC FIRE

#### Horizon Series 1828 Panoramic Fire - 72 Inch.

Our HORIZON Series 3 Sided Panoramic Fires will make a statement in any room. All of our models are built to the highest standards and feature state of the art technology enabling a variety of colour and flame effects at the touch of a button.

Width 1828mm Height 470mm 270mm Depth 900W-1800W Heater 0.5 Hours To 8 Hours Timer Flame 6 Flame Effects + Brighness Fuel Bed Real Hand Crafted Log Set Lighting Effects 11 Down Light Colours

**HORIZON SERIES** 1828 Plus