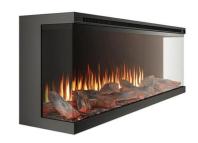

#### **HORIZON SERIES** 1524

3 SIDED PANORAMIC FIRE

#### Horizon Series 1524 Panoramic Fire - 60 Inch.

Our HORIZON Series 3 Sided Panoramic Fires will make a statement in any room. All of our models are built to the highest standards and feature state of the art technology enabling a variety of colour and flame effects at the touch of a button.

Width 1524mm Height 470mm Depth 270mm 900W-1800W Heater Timer 0.5 Hours To 8 Hours Flame 6 Flame Effects + Brighness Fuel Bed Real Hand Crafted Log Set Lighting Effects 11 Down Light Colours

**HORIZON SERIES** 1524 Plus