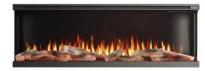

#### **HORIZON SERIES** 1524

3 SIDED PANORAMIC FIRE

#### Horizon Series 1524 Panoramic Fire - 60 Inch.

Our HORIZON Series 3 Sided Panoramic Fires will make a statement in any room. All of our models are built to the highest standards and feature state of the art technology enabling a variety of colour and flame effects at the touch of a button.

Width 1524mm Height 470mm Depth 270mm 900W-1800W Heater Timer 0.5 Hours To 8 Hours Flame 6 Flame Effects + Brighness Fuel Bed Real Hand Crafted Log Set Lighting Effects 11 Down Light Colours

**HORIZON SERIES** 1524 Plus