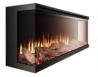

3 SIDED PANORAMIC FIRE

SCAN FOR PRICE

ADAPTIVE TRIM SYSTEM

#### Horizon Series 1270 Plus Panoramic Fire - 50 Inch

Our HORIZON Series 3 Sided Panoramic Fires will make a statement in any Media Wall. All Plus Models feature our Adaptive Trim System enabling easy 1, 2 or 3 Sided Installation and are designed to be used specifically in Plasterboard or MDF builds. All of our models are built to the highest standards and feature state of the art technology enabling a variety of colour and flame effects at the touch of a button.

Fire: 1270mm Flange: 1308mm Width Fire: 470mm Flange: 420mm Height Fire: 270mm Flange: 190mm Depth 900W-1800W Heater Timer 0.5 Hours To 8 Hours Flame 6 Flame Effects + Brighness Fuel Bed Real Hand Crafted Log Set Lighting Effects 11 Down Light Colours