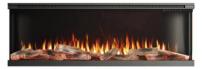

### 1828 Panoramic

**HORIZON SERIES** 1828

3 SIDED PANORAMIC FIRE

#### Horizon Series 1828 Panoramic Fire - 72 Inch.

Our HORIZON Series 3 Sided Panoramic Fires will make a statement in any room. All of our models are built to the highest standards and feature state of the art technology enabling a variety of colour and flame effects at the touch of a button.

Width 1828mm Height 470mm 270mm Depth 900W-1800W Heater 0.5 Hours To 8 Hours Timer Flame 6 Flame Effects + Brighness Fuel Bed Real Hand Crafted Log Set Lighting Effects 11 Down Light Colours

**HORIZON SERIES** 1828 Plus