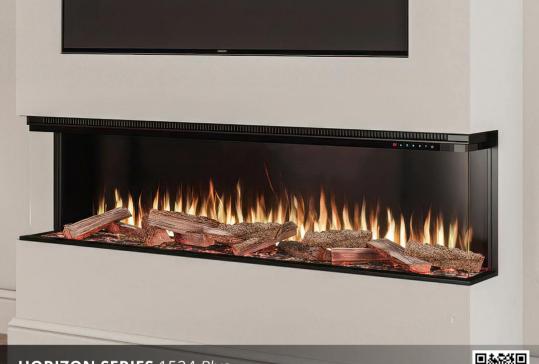

## **HORIZON**Series 1524 Panoramic

#### **HORIZON SERIES** 1524

3 SIDED PANORAMIC FIRE

#### Horizon Series 1524 Panoramic Fire - 60 Inch.

Our HORIZON Series 3 Sided Panoramic Fires will make a statement in any room. All of our models are built to the highest standards and feature state of the art technology enabling a variety of colour and flame effects at the touch of a button.