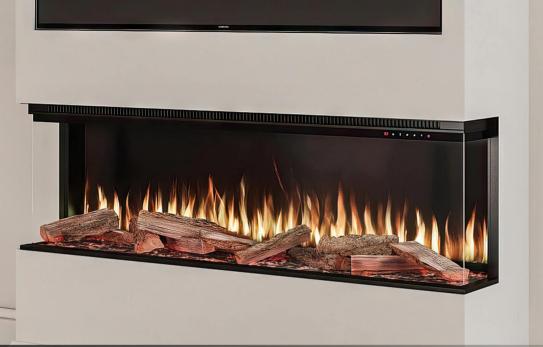

#### Horizon Series 1270 Panoramic Fire - 50 Inch.

Our HORIZON Series 3 Sided Panoramic Fires will make a statement in any room. All of our models are built to the highest standards and feature state of the art technology enabling a variety of colour and flame effects at the touch of a button.

#### Horizon Series 1270 Plus Panoramic Fire - 50 Inch

Our HORIZON Series 3 Sided Panoramic Fires will make a statement in any Media Wall. All Plus Models feature our Adaptive Trim System enabling easy 1, 2 or 3 Sided Installation and are designed to be used specifically in Plasterboard or MDF builds. All of our models are built to the highest standards and feature state of the art technology enabling a variety of colour and flame effects at the touch of a button.

#### Horizon Series 1524 Panoramic Fire - 60 Inch.

Our HORIZON Series 3 Sided Panoramic Fires will make a statement in any room. All of our models are built to the highest standards and feature state of the art technology enabling a variety of colour and flame effects at the touch of a button.

#### Horizon Series 1524 Plus Panoramic Fire - 60 Inch

Our HORIZON Series 3 Sided Panoramic Fires will make a statement in any Media Wall. All Plus Models feature our Adaptive Trim System enabling easy 1, 2 or 3 Sided Installation and are designed to be used specifically in Plasterboard or MDF builds. All of our models are built to the highest standards and feature state of the art technology enabling a variety of colour and flame effects at the touch of a button.

#### Horizon Series 1828 Panoramic Fire - 72 Inch.

Our HORIZON Series 3 Sided Panoramic Fires will make a statement in any room. All of our models are built to the highest standards and feature state of the art technology enabling a variety of colour and flame effects at the touch of a button.

#### Horizon Series 1828 Plus Panoramic Fire - 72 Inch

Our HORIZON Series 3 Sided Panoramic Fires will make a statement in any Media Wall. All Plus Models feature our Adaptive Trim System enabling easy 1, 2 or 3 Sided Installation and are designed to be used specifically in Plasterboard or MDF builds. All of our models are built to the highest standards and feature state of the art technology enabling a variety of colour and flame effects at the touch of a button.