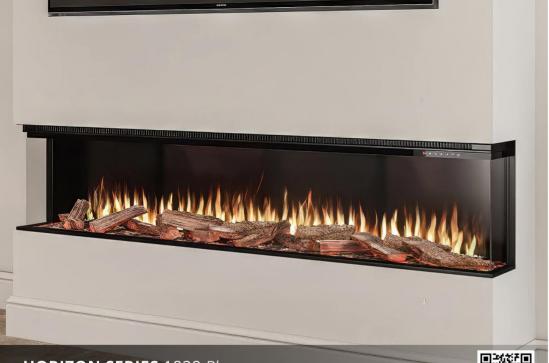

#### **HORIZON SERIES** 1524

3 SIDED PANORAMIC FIRE

#### Horizon Series 1524 Panoramic Fire - 60 Inch.

Our HORIZON Series 3 Sided Panoramic Fires will make a statement in any room. All of our models are built to the highest standards and feature state of the art technology enabling a variety of colour and flame effects at the touch of a button.

Width 1524mm Height 470mm Depth 270mm 900W-1800W Heater Timer 0.5 Hours To 8 Hours Flame 6 Flame Effects + Brighness Fuel Bed Real Hand Crafted Log Set Lighting Effects 11 Down Light Colours

**HORIZON SERIES** 1524 Plus