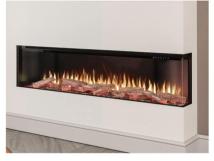

3 SIDED PANORAMIC FIRE

SCAN FOR PRICE

ADAPTIVE TRIM SYSTEM

#### Horizon Series 1270 Plus Panoramic Fire - 50 Inch

Our HORIZON Series 3 Sided Panoramic Fires will make a statement in any Media Wall. All Plus Models feature our Adaptive Trim System enabling easy 1, 2 or 3 Sided Installation and are designed to be used specifically in Plasterboard or MDF builds. All of our models are built to the highest standards and feature state of the art technology enabling a variety of colour and flame effects at the touch of a button.

Fire: 1270mm Flange: 1308mm Width Fire: 470mm Flange: 420mm Height Fire: 270mm Flange: 190mm Depth 900W-1800W Heater Timer 0.5 Hours To 8 Hours Flame 6 Flame Effects + Brighness Fuel Bed Real Hand Crafted Log Set Lighting Effects 11 Down Light Colours