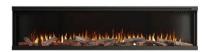

### 1828 Panoramic

**HORIZON SERIES** 1828

3 SIDED PANORAMIC FIRE

#### Horizon Series 1828 Panoramic Fire - 72 Inch.

Our HORIZON Series 3 Sided Panoramic Fires will make a statement in any room. All of our models are built to the highest standards and feature state of the art technology enabling a variety of colour and flame effects at the touch of a button.

Width 1828mm Height 470mm 270mm Depth 900W-1800W Heater 0.5 Hours To 8 Hours Timer Flame 6 Flame Effects + Brighness Fuel Bed Real Hand Crafted Log Set Lighting Effects 11 Down Light Colours

**HORIZON SERIES** 1828 Plus