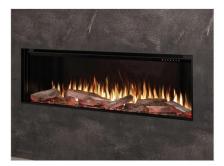

#### Horizon Series 1270 Panoramic Fire - 50 Inch.

Our HORIZON Series 3 Sided Panoramic Fires will make a statement in any room. All of our models are built to the highest standards and feature state of the art technology enabling a variety of colour and flame effects at the touch of a button.

#### Horizon Series 1270 Plus Panoramic Fire - 50 Inch

Our HORIZON Series 3 Sided Panoramic Fires will make a statement in any Media Wall. All Plus Models feature our Adaptive Trim System enabling easy 1, 2 or 3 Sided Installation and are designed to be used specifically in Plasterboard or MDF builds. All of our models are built to the highest standards and feature state of the art technology enabling a variety of colour and flame effects at the touch of a button.

#### Horizon Series 1524 Panoramic Fire - 60 Inch.

Our HORIZON Series 3 Sided Panoramic Fires will make a statement in any room. All of our models are built to the highest standards and feature state of the art technology enabling a variety of colour and flame effects at the touch of a button.

#### Horizon Series 1524 Plus Panoramic Fire - 60 Inch

Our HORIZON Series 3 Sided Panoramic Fires will make a statement in any Media Wall. All Plus Models feature our Adaptive Trim System enabling easy 1, 2 or 3 Sided Installation and are designed to be used specifically in Plasterboard or MDF builds. All of our models are built to the highest standards and feature state of the art technology enabling a variety of colour and flame effects at the touch of a button.

#### Horizon Series 1828 Panoramic Fire - 72 Inch.

Our HORIZON Series 3 Sided Panoramic Fires will make a statement in any room. All of our models are built to the highest standards and feature state of the art technology enabling a variety of colour and flame effects at the touch of a button.

#### Horizon Series 1828 Plus Panoramic Fire - 72 Inch

Our HORIZON Series 3 Sided Panoramic Fires will make a statement in any Media Wall. All Plus Models feature our Adaptive Trim System enabling easy 1, 2 or 3 Sided Installation and are designed to be used specifically in Plasterboard or MDF builds. All of our models are built to the highest standards and feature state of the art technology enabling a variety of colour and flame effects at the touch of a button.