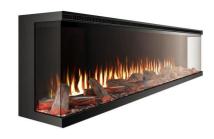

#### **HORIZON SERIES** 1524

3 SIDED PANORAMIC FIRE

#### Horizon Series 1524 Panoramic Fire - 60 Inch.

Our HORIZON Series 3 Sided Panoramic Fires will make a statement in any room. All of our models are built to the highest standards and feature state of the art technology enabling a variety of colour and flame effects at the touch of a button.

Width 1524mm Height 470mm Depth 270mm 900W-1800W Heater Timer 0.5 Hours To 8 Hours Flame 6 Flame Effects + Brighness Fuel Bed Real Hand Crafted Log Set Lighting Effects 11 Down Light Colours

**HORIZON SERIES** 1524 Plus