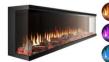

#### **HORIZON SERIES** 1270

SCAN FOR PRIC

3 SIDED PANORAMIC FIRE

#### Horizon Series 1270 Panoramic Fire - 50 Inch.

Our HORIZON Series 3 Sided Panoramic Fires will make a statement in any room. All of our models are built to the highest standards and feature state of the art technology enabling a variety of colour and flame effects at the touch of a button.

Width 1270mm Height 470mm Depth 270mm 900W-1800W Heater 0.5 Hours To 8 Hours Timer Flame 6 Flame Effects + Brighness Fuel Bed Real Hand Crafted Log Set Lighting Effects 11 Down Light Colours

**HORIZON SERIES** 1270 Plus