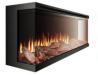

#### **HORIZON SERIES** 1524

3 SIDED PANORAMIC FIRE

#### Horizon Series 1524 Panoramic Fire - 60 Inch.

Our HORIZON Series 3 Sided Panoramic Fires will make a statement in any room. All of our models are built to the highest standards and feature state of the art technology enabling a variety of colour and flame effects at the touch of a button.

Width 1524mm Height 470mm Depth 270mm 900W-1800W Heater Timer 0.5 Hours To 8 Hours Flame 6 Flame Effects + Brighness Fuel Bed Real Hand Crafted Log Set Lighting Effects 11 Down Light Colours

**HORIZON SERIES** 1524 Plus