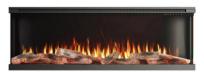

### 1828 Panoramic

**HORIZON SERIES** 1828

3 SIDED PANORAMIC FIRE

#### Horizon Series 1828 Panoramic Fire - 72 Inch.

Our HORIZON Series 3 Sided Panoramic Fires will make a statement in any room. All of our models are built to the highest standards and feature state of the art technology enabling a variety of colour and flame effects at the touch of a button.

Width 1828mm Height 470mm 270mm Depth 900W-1800W Heater 0.5 Hours To 8 Hours Timer Flame 6 Flame Effects + Brighness Fuel Bed Real Hand Crafted Log Set Lighting Effects 11 Down Light Colours

**HORIZON SERIES** 1828 Plus