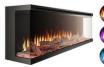

#### **HORIZON SERIES** 1270

SCAN FOR PRIC

3 SIDED PANORAMIC FIRE

#### Horizon Series 1270 Panoramic Fire - 50 Inch.

Our HORIZON Series 3 Sided Panoramic Fires will make a statement in any room. All of our models are built to the highest standards and feature state of the art technology enabling a variety of colour and flame effects at the touch of a button.