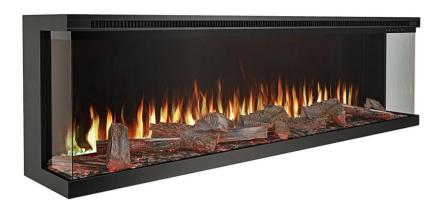

#### **HORIZON SERIES** 1270

SCAN FOR PRIC

3 SIDED PANORAMIC FIRE

#### Horizon Series 1270 Panoramic Fire - 50 Inch.

Our HORIZON Series 3 Sided Panoramic Fires will make a statement in any room. All of our models are built to the highest standards and feature state of the art technology enabling a variety of colour and flame effects at the touch of a button.

Width 1270mm Height 470mm Depth 270mm 900W-1800W Heater 0.5 Hours To 8 Hours Timer Flame 6 Flame Effects + Brighness Fuel Bed Real Hand Crafted Log Set Lighting Effects 11 Down Light Colours

**HORIZON SERIES** 1270 Plus