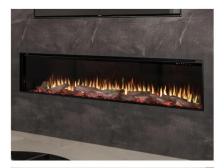

#### **HORIZON SERIES** 1270

SCAN FOR PRIC

3 SIDED PANORAMIC FIRE

#### Horizon Series 1270 Panoramic Fire - 50 Inch.

Our HORIZON Series 3 Sided Panoramic Fires will make a statement in any room. All of our models are built to the highest standards and feature state of the art technology enabling a variety of colour and flame effects at the touch of a button.

Width 1270mm Height 470mm Depth 270mm 900W-1800W Heater 0.5 Hours To 8 Hours Timer Flame 6 Flame Effects + Brighness Fuel Bed Real Hand Crafted Log Set Lighting Effects 11 Down Light Colours

**HORIZON SERIES** 1270 Plus