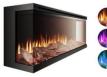

### 1828 Panoramic

**HORIZON SERIES** 1828

3 SIDED PANORAMIC FIRE

#### Horizon Series 1828 Panoramic Fire - 72 Inch.

Our HORIZON Series 3 Sided Panoramic Fires will make a statement in any room. All of our models are built to the highest standards and feature state of the art technology enabling a variety of colour and flame effects at the touch of a button.

Width 1828mm Height 470mm 270mm Depth 900W-1800W Heater 0.5 Hours To 8 Hours Timer Flame 6 Flame Effects + Brighness Fuel Bed Real Hand Crafted Log Set Lighting Effects 11 Down Light Colours

**HORIZON SERIES** 1828 Plus