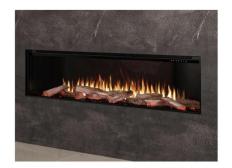

#### **HORIZON SERIES** 1270

SCAN FOR PRIC

3 SIDED PANORAMIC FIRE

#### Horizon Series 1270 Panoramic Fire - 50 Inch.

Our HORIZON Series 3 Sided Panoramic Fires will make a statement in any room. All of our models are built to the highest standards and feature state of the art technology enabling a variety of colour and flame effects at the touch of a button.

Width 1270mm Height 470mm Depth 270mm 900W-1800W Heater 0.5 Hours To 8 Hours Timer Flame 6 Flame Effects + Brighness Fuel Bed Real Hand Crafted Log Set Lighting Effects 11 Down Light Colours

**HORIZON SERIES** 1270 Plus