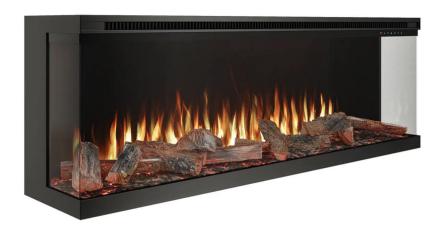

#### **HORIZON SERIES** 1270

SCAN FOR PRIC

3 SIDED PANORAMIC FIRE

#### Horizon Series 1270 Panoramic Fire - 50 Inch.

Our HORIZON Series 3 Sided Panoramic Fires will make a statement in any room. All of our models are built to the highest standards and feature state of the art technology enabling a variety of colour and flame effects at the touch of a button.

Width 1270mm Height 470mm Depth 270mm 900W-1800W Heater 0.5 Hours To 8 Hours Timer Flame 6 Flame Effects + Brighness Fuel Bed Real Hand Crafted Log Set Lighting Effects 11 Down Light Colours

**HORIZON SERIES** 1270 Plus