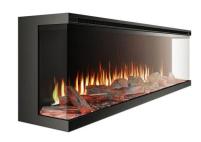

#### **HORIZON SERIES** 1524

3 SIDED PANORAMIC FIRE

#### Horizon Series 1524 Panoramic Fire - 60 Inch.

Our HORIZON Series 3 Sided Panoramic Fires will make a statement in any room. All of our models are built to the highest standards and feature state of the art technology enabling a variety of colour and flame effects at the touch of a button.

Width 1524mm Height 470mm Depth 270mm 900W-1800W Heater Timer 0.5 Hours To 8 Hours Flame 6 Flame Effects + Brighness Fuel Bed Real Hand Crafted Log Set Lighting Effects 11 Down Light Colours

**HORIZON SERIES** 1524 Plus